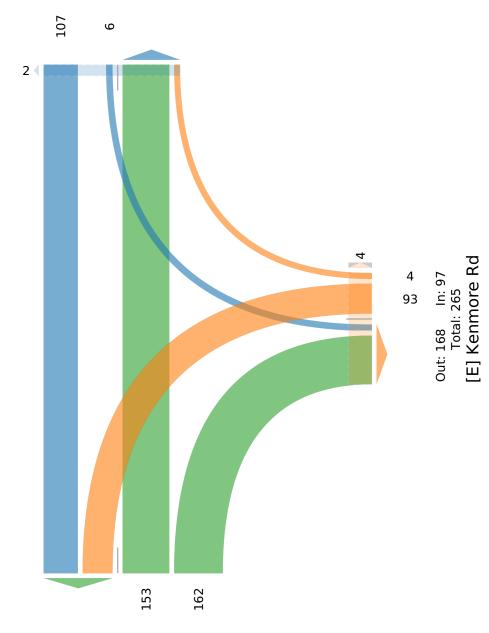

### **Intersection Vehicle Traffic Count Data**

Major Road:Cedar Hill RdMinor Road:Kenmore RdMunicipality:District of Saanich

File Name: 1012898 - Cedar Hill Rd and Kenmore Rd.xlsx

**Location #:** TIN000538 **Count ID:** 2022013

**Date:** October 26, 2022

**Day-of-week:** Wednesday

**Intersection Type:** 3-leg

Signalized: Wednesday
Weather: Rain, 10°

Vehicle Classification: Car, Trucks, Pedestrian, Bikes

| Time of Day | Start | End   | Duration |
|-------------|-------|-------|----------|
| AM          | 07:30 | 09:30 | 02:00    |
| MD          | ı     | •     | -        |
| PM          | 14:00 | 18:00 | 04:00    |
| Total       | 07:30 | 18:00 | 06:00    |

### **Comments**

Wed Oct 26, 2022

Full Length (7:30 AM-9:30 AM, 2 PM-6 PM) All Classes (Motorcycles, Lights, Single-Unit Trucks, Articulated Trucks, Buses, Pedestrians, Bicycles on Road, Bicycles on Crosswalk)

All Movements

ID: 1012898, Location: 48.484132, -123.33932,

Site Code: TIN000538