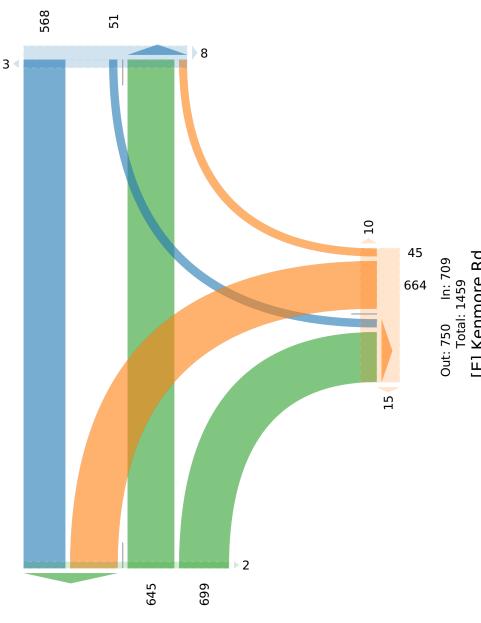

### **Intersection Vehicle Traffic Count Data**

Major Road:Cedar Hill RdMinor Road:Kenmore RdMunicipality:District of Saanich

File Name: 1012898 - Cedar Hill Rd and Kenmore Rd.xlsx

**Location #:** TIN000538 **Count ID:** 2022013

**Date:** October 26, 2022

**Day-of-week:** Wednesday

**Intersection Type:** 3-leg

Signalized: Wednesday
Weather: Rain, 10°

Vehicle Classification: Car, Trucks, Pedestrian, Bikes

| Time of Day | Start | End   | Duration |
|-------------|-------|-------|----------|
| AM          | 07:30 | 09:30 | 02:00    |
| MD          | ı     | •     | -        |
| PM          | 14:00 | 18:00 | 04:00    |
| Total       | 07:30 | 18:00 | 06:00    |

### **Comments**

Wed Oct 26, 2022

Full Length (7:30 AM-9:30 AM, 2 PM-6 PM) All Classes (Motorcycles, Lights, Single-Unit Trucks, Articulated Trucks, Buses, Pedestrians, Bicycles on Road, Bicycles on Crosswalk)

All Movements

ID: 1012898, Location: 48.484132, -123.33932,

Site Code: TIN000538