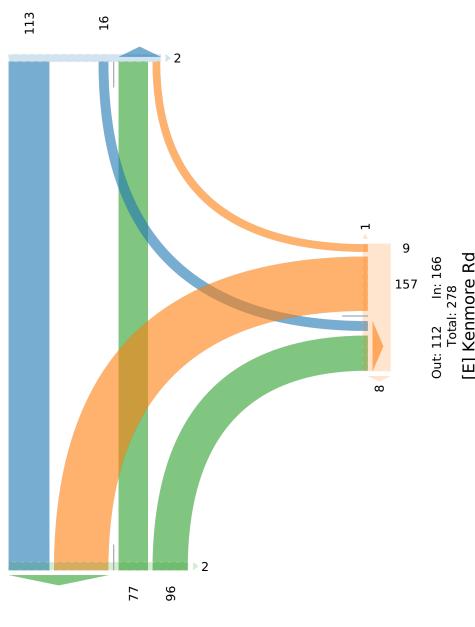

### **Intersection Vehicle Traffic Count Data**

Major Road:Cedar Hill RdMinor Road:Kenmore RdMunicipality:District of Saanich

File Name: 1012898 - Cedar Hill Rd and Kenmore Rd.xlsx

**Location #:** TIN000538 **Count ID:** 2022013

**Date:** October 26, 2022

**Day-of-week:** Wednesday

**Intersection Type:** 3-leg

Signalized: Wednesday
Weather: Rain, 10°

Vehicle Classification: Car, Trucks, Pedestrian, Bikes

| Time of Day | Start | End   | Duration |
|-------------|-------|-------|----------|
| AM          | 07:30 | 09:30 | 02:00    |
| MD          | ı     | •     | -        |
| PM          | 14:00 | 18:00 | 04:00    |
| Total       | 07:30 | 18:00 | 06:00    |

### **Comments**

Wed Oct 26, 2022

Full Length (7:30 AM-9:30 AM, 2 PM-6 PM) All Classes (Motorcycles, Lights, Single-Unit Trucks, Articulated Trucks, Buses, Pedestrians, Bicycles on Road, Bicycles on Crosswalk)

All Movements

ID: 1012898, Location: 48.484132, -123.33932,

Site Code: TIN000538